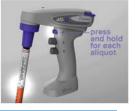

### Faster and Easier Aliquoting. No need to watch the lines. More accurate and repeatable than by eye.

- · Push one button to aliquot / multidispense with unmatched repeatability.
- · Compatible with all brands and sizes of serological pipets; optimal performance when using Wobble-not™ pipets.
- · Innovative system with computer controlled sensors and valves for maximum accuracy and precision.\*

### The ONLY way to perform Repeat Pipetting using Serological Pipets!

- Repeat pipetting/multidispensing with less fatigue
- Highly accurate and precise aliquots with one touch
- Now available with Variable aliquoting speed (VS model)
- Use serological pipets but no need to watch the lines
- Plus aspirate and dispense as you're used to