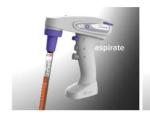

### Faster and Easier Aliquoting. No need to watch the lines. More accurate and repeatable than by eye.

- · Push one button to aliquot / multidispense with unmatched repeatability.
- · Compatible with all brands and sizes of serological pipets; optimal performance when using Wobble-not™ pipets.
- · Innovative system with computer controlled sensors and valves for maximum accuracy and precision.\*

### The ONLY way to perform Repeat Pipetting using Serological Pipets!

- Repeat pipetting/multidispensing with less fatigue
- Highly accurate and precise aliquots with one touch
- Now available with Variable aliquoting speed (VS model)
- Use serological pipets but no need to watch the lines
- Plus aspirate and dispense as you're used to