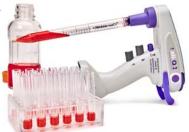

## 2-in-1 Regular and Repeating Pipet Controller

### Faster and Easier Aliquoting. No need to watch the lines. More accurate and repeatable than by eye.

- · Push one button to aliquot / multidispense with unmatched repeatability.
- · Compatible with all brands and sizes of serological pipets; optimal performance when using Wobble-not™ pipets.
- · Innovative system with computer controlled sensors and valves for maximum accuracy and precision.\*

### The ONLY way to perform Repeat Pipetting using Serological Pipets!

- Repeat pipetting/multidispensing with less fatigue
- Highly accurate and precise aliquots with one touch
- Now available with Variable aliquoting speed (VS model)
- Use serological pipets but no need to watch the lines
- Plus aspirate and dispense as you're used to

### ali-Q is in a class by itself!

Repeat pipetting using serological pipets plus conventional pipetter in one unit

on Variable