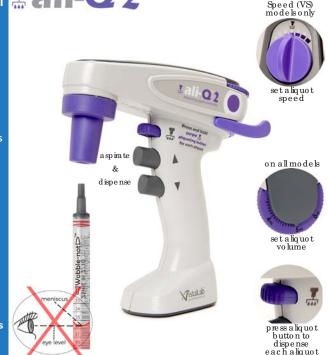

#### ali-Q 2 Series Additional Features:

- · Now available in Variable Speed (VS) model to accomodate your multidispensing needs.
- · In-lab calibration software on-board
- Removable kickstand
  Lighter weight
  ali-Q 2 LS (Low speed):
  aliquoting speed ~50% slower than ali-Q 2
  white numbers on dial

ali-Q 2 VS (Variable speed):
aliquoting speed adjustable with dial on top

ali-Q 2 series Next generation of ali-Q

| Description | Product # | Volume Range |
|-------------|-----------|--------------|
| ali-Q2      | 2100-0005 | 0.5 - 5.0 mL |
| ali-Q 2 LS  | 2100-0003 | 0.3 - 3.0 mL |
| ali-Q 2 VS  | 2100-1005 | 0.5 - 5.0 mL |

Removable kickstand