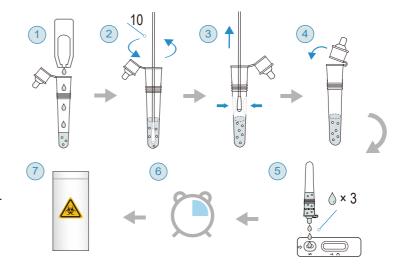

#### Test method:

- 1. Drip the extraction solution
- 2. Rotating 10 times
- 3. Squeeze the swab tip at least 5 times
- 4. Remove the swab and cap the tube
- 5. Drop 3 drops vertically to the test card
- 6. Wait 10-15 minutes
- Put the product in a biosafety bag after testing