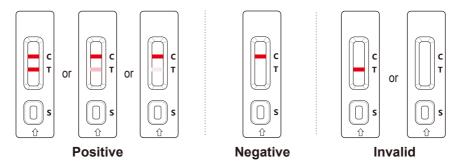

## **Check for Result:**

Positive: Two red lines. One red line in the test region (T) and one red line in the quality control region

(C). Positive results indicate the presence of SARS-CoV-2 antigen.

Negative: One red line. One red line occurs only in the quality control region (C). Negative results showed

that the SARS-CoV-2 antigen was not detected in the sample.

Invalid: When no red line appears in the quality control region (C), the test is invalid. If the test result is

invalid, a new swab should be collected and test again.