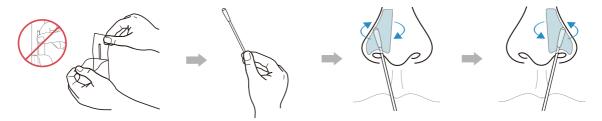

### Sample collection (nasal swab)

Tilt the head back slightly, swab deep into the nostril 1-1.5cm to collect the sample, and rotate at least four times in each nostril.